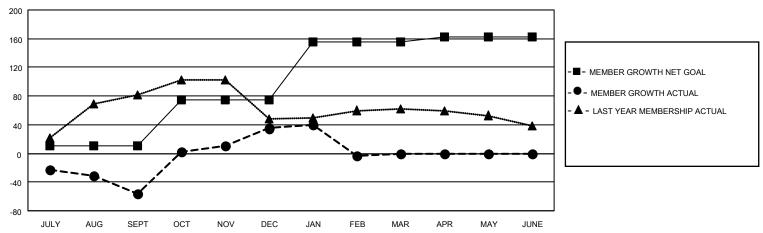

## District 4 C4

| Clubs         |               |             |               | Members               |                        |                         |                                                    |  |
|---------------|---------------|-------------|---------------|-----------------------|------------------------|-------------------------|----------------------------------------------------|--|
|               | RESULTS FO    | R 2020-2021 |               | RESULTS FOR 2020-2021 |                        |                         |                                                    |  |
| QUARTER       | NEW CLUB GOAL | NEW CLUBS   | DROPPED CLUBS | QUARTER MEME          | BER GROWTH NET<br>GOAL | MEMBER GROWTH<br>ACTUAL | DROPPED<br>MEMBERS ACTUAL<br>(including transfers) |  |
| JULY/AUG/SEPT | 0             | 0           | 1             | JULY/AUG/SEPT         | 10                     | 61                      | 106                                                |  |
| OCT/NOV/DEC   | 1             | 4           | 0             | OCT/NOV/DEC           | 65                     | 190                     | 94                                                 |  |
| JAN/FEB/MAR   | 1             | 0           | 2             | JAN/FEB/MAR           | 80                     | 18                      | 54                                                 |  |
| APR/MAY/JUNE  | 0             | 0           | 0             | APR/MAY/JUNE          | 7                      | 0                       | 0                                                  |  |