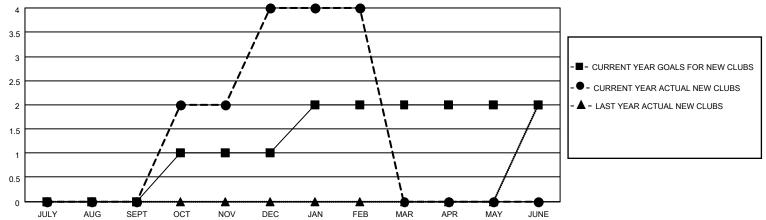

## District 4 C4

| Clubs         |               |             |               | Members               |                        |                         |                                                    |  |
|---------------|---------------|-------------|---------------|-----------------------|------------------------|-------------------------|----------------------------------------------------|--|
|               | RESULTS FO    | R 2020-2021 |               | RESULTS FOR 2020-2021 |                        |                         |                                                    |  |
| QUARTER       | NEW CLUB GOAL | NEW CLUBS   | DROPPED CLUBS | QUARTER MEME          | BER GROWTH NET<br>GOAL | MEMBER GROWTH<br>ACTUAL | DROPPED<br>MEMBERS ACTUAL<br>(including transfers) |  |
| JULY/AUG/SEPT | 0             | 0           | 1             | JULY/AUG/SEPT         | 10                     | 61                      | 106                                                |  |
| OCT/NOV/DEC   | 1             | 4           | 0             | OCT/NOV/DEC           | 65                     | 190                     | 94                                                 |  |
| JAN/FEB/MAR   | 1             | 0           | 2             | JAN/FEB/MAR           | 80                     | 18                      | 54                                                 |  |
| APR/MAY/JUNE  | 0             | 0           | 0             | APR/MAY/JUNE          | 7                      | 0                       | 0                                                  |  |